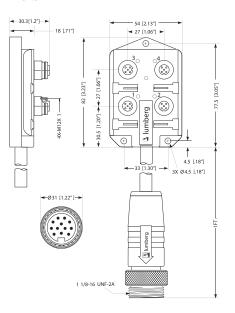

## M12 Actuator/Sensor Distribution Boxes

# ASB 4/LED - RS120M | ASB 8/LED - RS120M



## 4- and 8-Ports (LED)

Actuator/sensor distribution box with LED operation and function indicators, top-entry, 4- and 8-ports, M12 sockets, 4-poles, 1 signal per socket, with integrated Mini quick disconnect home run control cable.

control cable is suitable for c-track applications

## 4-Ports



# **Pin Assignments**

# ## M12 / Mini 1 1/8" ## A-Ports ## A-Por

# Be Certain with Belden



## M12 Actuator/Sensor Distribution Boxes

ASB 4/LED 5-4-328/RS120M | ASB/LED 8 5-4-331/RS120M

## 8-Ports



## **Technical Data**

**Environmental** 

Degree of protection IP 67 / NEMA 6P Operating temperature range -15°C (+5°F) / +80°C (+176°F)

Mechanical

Housing PUR, yellow Insert Nylon Contact CuZn, gold plated Receptacle shell CuZn, nickel-plated FKM

0-ring

Mini Quick Disconnect PUR, yellow Molded body Insert PUR, yellow CuZn, gold plated Contact Aluminum, black anodized Coupling nut

**Electrical** 

Contact resistance ≤5mΩ 10-30 V DC Voltage rating

Current rating 4 A per port / 12 A max. total

Insulation resistance  $> 10^9 \,\Omega$ 

**Accessories (included)** 

ZVK 2 dust cover