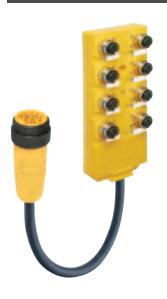

## M12 Actuator/Sensor Distribution Boxes

# ASB 4/LED - RS120M | ASB 8/LED - RS120M

## 4- and 8-Ports (LED)

Actuator/sensor distribution box with LED operation and function indicators, top-entry, 4- and 8-ports, M12 sockets, 4-poles, 1 signal per socket, with integrated Mini quick disconnect home run control cable.

## M12 Actuator/Sensor Distribution Boxes

ASB 4/LED 5-4-328/RS120M | ASB/LED 8 5-4-331/RS120M