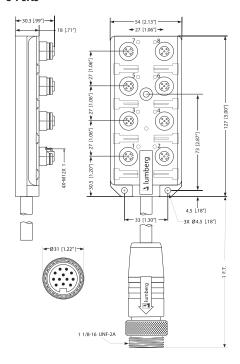

## M12 Actuator/Sensor Distribution Boxes

# ASB 4/LED - RS120M | ASB 8/LED - RS120M



## 4- and 8-Ports (LED)

Actuator/sensor distribution box with LED operation and function indicators, top-entry, 4- and 8-ports, M12 sockets, 4-poles, 1 signal per socket, with integrated Mini quick disconnect home run control cable.

control cable is suitable for c-track applications

## 4-Ports



# **Pin Assignments**

# ## M12 / Mini 1 1/8" ## A-Ports ## A-Por

# Be Certain with Belden



## M12 Actuator/Sensor Distribution Boxes

ASB 4/LED 5-4-328/RS120M | ASB/LED 8 5-4-331/RS120M

## 8-Ports



## **Technical Data**

**Environmental** 

Degree of protection IP 67 / NEMA 6P Operating temperature range -15°C (+5°F) / +80°C (+176°F)

Mechanical

Housing PUR, yellow Insert Nylon Contact CuZn, gold plated Receptacle shell CuZn, nickel-plated FKM

0-ring

Mini Quick Disconnect PUR, yellow Molded body Insert PUR, yellow CuZn, gold plated Contact Aluminum, black anodized Coupling nut

**Electrical** 

Contact resistance ≤5mΩ 10-30 V DC Voltage rating

Current rating 4 A per port / 12 A max. total

Insulation resistance  $> 10^9 \,\Omega$ 

**Accessories (included)** 

ZVK 2 dust covers for unused sockets

ZBS 10 attachable labels

## **Cable Specifications**

| Cable No. | Outer Jacket      | Conductor Size                                       | Color | Outside Diameter |
|-----------