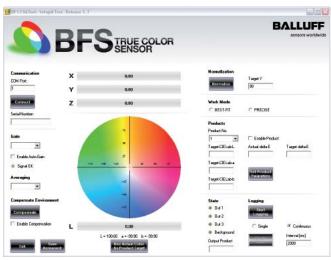

#### **Features**

- Robust metal housing
- Seven channels (3 discrete outputs)
- Ranges up to 400 mm
- Fiber optic cable for space limited applications
- Easy configuration with software

Configuration is easy and intuitive with software. The Lab color values are transmitted via this interface to set the tolerances of the outputs.