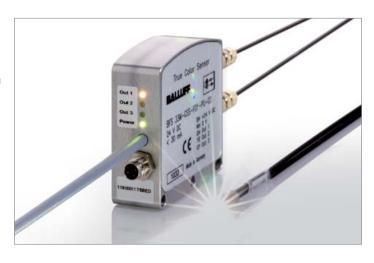

## For distinguishing between the smallest of color nuances

If your application requires reliable detection of different colors or the ability to distinguish various color shades, Balluff's True Color sensor is the solution. Utilizing a pulsed white light source the sensor compares the reflected RGB values to the values stored in the sensor. If the values are within the range you selected the output is turned on. Seven channels with three discrete outputs will meet the most demanding applications.